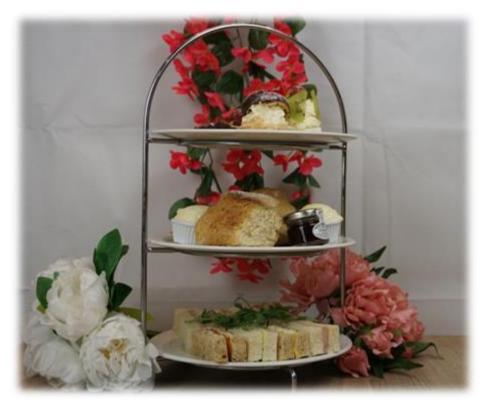

## Afternoon Tea 3pm-5pm

Selection of finger sandwiches.

Ham and mustard, smoked salmon and cream cheese, egg mayo and cress, cream cheese and cucumber on brown and white bread

Mini Patisseries

Plain scone, Dorset clotted cream and strawberry jam

Served with a choice of Tea or Coffee

£23.00 add some sparkle with a small bottle of Prosecco extra £8.60

If you require information regarding the presence of allergens in any of our food and drink, please ask, we will be happy to provide this information. Whilst a dish may not contain a specific allergen, due to the water onge of ingredients used in our kitchen, food may be at risk of cross contamination